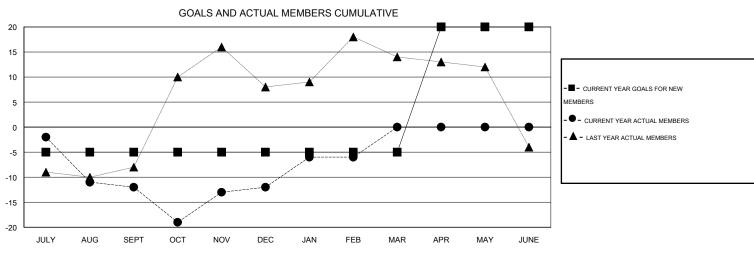

## LOCATION ONTARIO

GMT CA 2

|                              |                  | Clubs     |                  |                  | Members                      |                    |                                     |                    |                  |  |
|------------------------------|------------------|-----------|------------------|------------------|------------------------------|--------------------|-------------------------------------|--------------------|------------------|--|
| RESULTS FOR 2014-2015        |                  |           |                  |                  | RESULTS FOR 2014-2015        |                    |                                     |                    |                  |  |
| QUARTER                      | NEW CLUB<br>GOAL | NEW CLUBS | DROPPED<br>CLUBS | NET<br>GAIN/LOSS | QUARTER                      | NEW MEMBER<br>GOAL | CHARTER AND<br>NEW MEMBERS<br>ADDED | DROPPED<br>MEMBERS | NET<br>GAIN/LOSS |  |
| JULY/AUG/SEPT<br>OCT/NOV/DEC | 0                | 0         | 0                | 0                | JULY/AUG/SEPT<br>OCT/NOV/DEC | -5<br>0            | 6<br>28                             | 18<br>28           | -12<br>0         |  |
| JAN/FEB/MAR<br>APR/MAY/JUNE  | 0<br>1           | 0         | 0                | 0<br>0           | JAN/FEB/MAR<br>APR/MAY/JUNE  | 0<br>25            | 21<br>0                             | 15<br>0            | 6<br>0           |  |